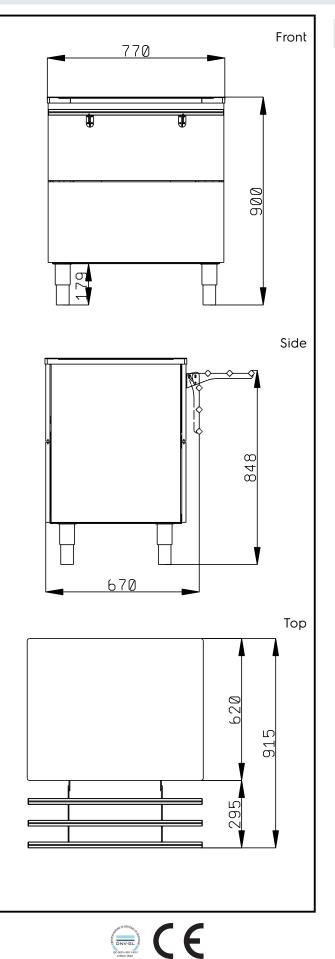

## Key Information:

| N° of doors:                 |        |
|------------------------------|--------|
| 322108 (F00N2AF00W)          | 1      |
| External dimensions, Width:  | 770 mm |
| External dimensions, Depth:  | 915 mm |
| External dimensions, Height: | 900 mm |
| Net weight:                  | 58 kg  |
| Shipping height:             | 930 mm |
| Shipping width:              | 710 mm |
| Shipping depth:              | 790 mm |
|                              |        |