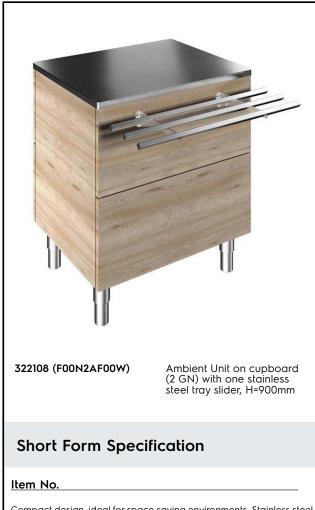

Flexy Compact Ambient Unit on cupboard (2 GN) with one stainless steel tray slider

Compact design, ideal for space saving environments. Stainless steel tubular tray slider on customer side. Top provides ample displaying or workspace surface. Unit mounted on 150 mm high feet. Soft closing doors on operator side. Underneath ambient cupboard with doors. Sturdy body construction with laminated panelings on 4 sides.

## Flexy Compact Ambient Unit on cupboard (2 GN) with one stainless steel tray slider

## Key Information:

| N° of doors:                 |        |
|------------------------------|--------|
| 322108 (F00N2AF00W)          | 1      |
| External dimensions, Width:  | 770 mm |
| External dimensions, Depth:  | 915 mm |
| External dimensions, Height: | 900 mm |
| Net weight:                  | 58 kg  |
| Shipping height:             | 930 mm |
| Shipping width:              | 710 mm |
| Shipping depth:              | 790 mm |
|                              |        |